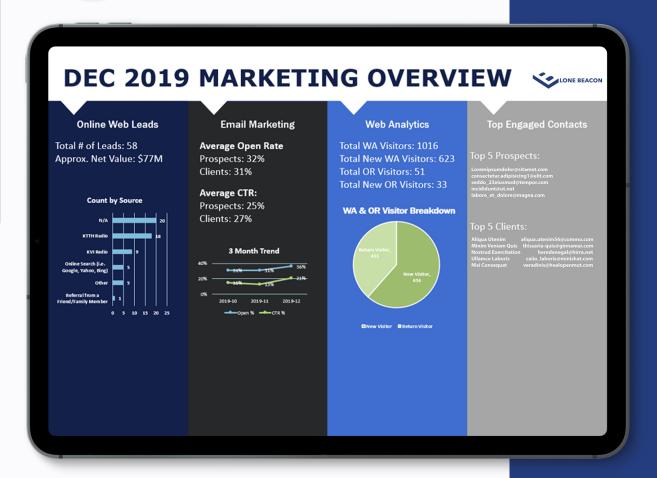

# DATA DRIVEN MARKETING

We generate and score nearly \$3 Billion in leads per year.

At Lone Beacon we have created a proprietary lead scoring algorithm to collect data on every lead that visits your site. We're able to track these leads' activity and gain important insights into their journey. Our scoring system gives us the ability to pinpoint when a lead is highly engaged and most likely ready to close.